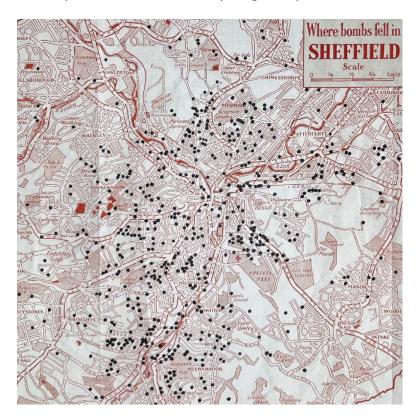

#### Sheffield Blitz 1940-1942

The coming of the Second World War was not only a shock to the nation but potentially ruinous to the company. It had built several houses for sale at Gleadless and Beauchief and suddenly nobody was buying houses. These all had to be rented and Bill and Curtis, who had both failed their medicals and were rejected by the armed forces, had to go into the Laycock Engineering Works on Archer Road where they remained until bomb damage required builders to repair the damage.

The first bomb fell in Sheffield on the night of August 18th, 1940, and the last fell on July 28th, 1942, with the two worst nights being 12th and 15th December 1940 when much of the centre of Sheffield was obliterated.

Over 40,000 people were made homeless, a total of 3,000 homes were demolished, another 3,000 were badly damaged and 72,000 properties suffered some damage. The company also participated in other war work including airfield construction as far south as Ashbourne. In 1941, Curtis married Kathleen Corthorn (born 1919) and they started married life living with William and Annie, until they were able to buy a plot of land higher up Dobcroft Road and build a house which they moved into with their young family in 1947.