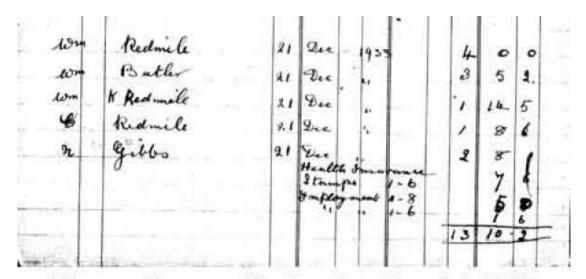

# A Hopeful Beginning

Having seen their father help his brothers set up in business, they persuaded him to set up on his own account and W. Redmile and Sons was born in June 1933. Although Curtis had been apprenticed to his grandfather (George) for seven years as a joiner, he and Bill needed to be able to lay bricks and stone, lay roof tiles and be general all-rounders. To start with they worked as sub- contractors not only for their father but also for other builders until the company grew large enough to employ them full time. The original Cash Book, running from July 1933 until October 1941, still exists and is a fascinating document.

urtis Redmile

Wages Reconciliation for Dec 21 1933

|        |     | Bills Pail                                                                                                                                                                                                                                                                                                                                                                                                                                                                                                                                                                                                                                                                                                                                                                                                                                                                                                                                                                                                                                                                                                                                                                                                                                                                                                                                                                                                                                                                                                                                                                                                                                                                                                                                                                                                                                                                                                                                                                                                                                                                                                                    | 1933              | .   3                 |         |    |    |
|--------|-----|-------------------------------------------------------------------------------------------------------------------------------------------------------------------------------------------------------------------------------------------------------------------------------------------------------------------------------------------------------------------------------------------------------------------------------------------------------------------------------------------------------------------------------------------------------------------------------------------------------------------------------------------------------------------------------------------------------------------------------------------------------------------------------------------------------------------------------------------------------------------------------------------------------------------------------------------------------------------------------------------------------------------------------------------------------------------------------------------------------------------------------------------------------------------------------------------------------------------------------------------------------------------------------------------------------------------------------------------------------------------------------------------------------------------------------------------------------------------------------------------------------------------------------------------------------------------------------------------------------------------------------------------------------------------------------------------------------------------------------------------------------------------------------------------------------------------------------------------------------------------------------------------------------------------------------------------------------------------------------------------------------------------------------------------------------------------------------------------------------------------------------|-------------------|-----------------------|---------|----|----|
| July   |     | 1933. Your hall to                                                                                                                                                                                                                                                                                                                                                                                                                                                                                                                                                                                                                                                                                                                                                                                                                                                                                                                                                                                                                                                                                                                                                                                                                                                                                                                                                                                                                                                                                                                                                                                                                                                                                                                                                                                                                                                                                                                                                                                                                                                                                                            | 10 De             | . 6 ac                | 4 1     | "  | 6  |
| 9.4    | 10  | . Woodside Por                                                                                                                                                                                                                                                                                                                                                                                                                                                                                                                                                                                                                                                                                                                                                                                                                                                                                                                                                                                                                                                                                                                                                                                                                                                                                                                                                                                                                                                                                                                                                                                                                                                                                                                                                                                                                                                                                                                                                                                                                                                                                                                | 4 40.             |                       | 4 84 4  |    |    |
| July   | 14  | . g.w. widle .                                                                                                                                                                                                                                                                                                                                                                                                                                                                                                                                                                                                                                                                                                                                                                                                                                                                                                                                                                                                                                                                                                                                                                                                                                                                                                                                                                                                                                                                                                                                                                                                                                                                                                                                                                                                                                                                                                                                                                                                                                                                                                                | Ladder.           | 1994                  | Cup 2   |    |    |
| · guly |     | 0 0 0                                                                                                                                                                                                                                                                                                                                                                                                                                                                                                                                                                                                                                                                                                                                                                                                                                                                                                                                                                                                                                                                                                                                                                                                                                                                                                                                                                                                                                                                                                                                                                                                                                                                                                                                                                                                                                                                                                                                                                                                                                                                                                                         | your yelua        | 194 16 90             | 1       | 0  | 0  |
|        | 4.5 | 1933 John Baker &                                                                                                                                                                                                                                                                                                                                                                                                                                                                                                                                                                                                                                                                                                                                                                                                                                                                                                                                                                                                                                                                                                                                                                                                                                                                                                                                                                                                                                                                                                                                                                                                                                                                                                                                                                                                                                                                                                                                                                                                                                                                                                             |                   | Chaq.                 | -T 28   | 0  | 0  |
| Sept   |     |                                                                                                                                                                                                                                                                                                                                                                                                                                                                                                                                                                                                                                                                                                                                                                                                                                                                                                                                                                                                                                                                                                                                                                                                                                                                                                                                                                                                                                                                                                                                                                                                                                                                                                                                                                                                                                                                                                                                                                                                                                                                                                                               |                   | Chega                 | BH 11   | 10 | 0  |
| Sepe   | 100 |                                                                                                                                                                                                                                                                                                                                                                                                                                                                                                                                                                                                                                                                                                                                                                                                                                                                                                                                                                                                                                                                                                                                                                                                                                                                                                                                                                                                                                                                                                                                                                                                                                                                                                                                                                                                                                                                                                                                                                                                                                                                                                                               | 1 7               | 46 hogre              | en 19   | -7 | ,  |
| Sepe   |     | COSCOTION TO CONTRACT OF CONTRACT                                                                                                                                                                                                                                                                                                                                                                                                                                                                                                                                                                                                                                                                                                                                                                                                                                                                                                                                                                                                                                                                                                                                                                                                                                                                                                                                                                                                                                                                                                                                                                                                                                                                                                                                                                                                                                                                                                                                                                                                                                                                                             |                   | 6 hage                | 01 2    | 17 | 8  |
| Get    |     |                                                                                                                                                                                                                                                                                                                                                                                                                                                                                                                                                                                                                                                                                                                                                                                                                                                                                                                                                                                                                                                                                                                                                                                                                                                                                                                                                                                                                                                                                                                                                                                                                                                                                                                                                                                                                                                                                                                                                                                                                                                                                                                               |                   |                       | 84 141  |    |    |
| 0-1    | 1 1 | Cr Ca                                                                                                                                                                                                                                                                                                                                                                                                                                                                                                                                                                                                                                                                                                                                                                                                                                                                                                                                                                                                                                                                                                                                                                                                                                                                                                                                                                                                                                                                                                                                                                                                                                                                                                                                                                                                                                                                                                                                                                                                                                                                                                                         |                   | touch                 | P /     | 18 |    |
| out    | 11  | Carlo Control                                                                                                                                                                                                                                                                                                                                                                                                                                                                                                                                                                                                                                                                                                                                                                                                                                                                                                                                                                                                                                                                                                                                                                                                                                                                                                                                                                                                                                                                                                                                                                                                                                                                                                                                                                                                                                                                                                                                                                                                                                                                                                                 |                   | Chegue                | 1 45    | 6  | 0  |
| · Oct  | 14  | Hof alkinson                                                                                                                                                                                                                                                                                                                                                                                                                                                                                                                                                                                                                                                                                                                                                                                                                                                                                                                                                                                                                                                                                                                                                                                                                                                                                                                                                                                                                                                                                                                                                                                                                                                                                                                                                                                                                                                                                                                                                                                                                                                                                                                  |                   |                       | un 8.   |    |    |
| Nov    | t.  | A                                                                                                                                                                                                                                                                                                                                                                                                                                                                                                                                                                                                                                                                                                                                                                                                                                                                                                                                                                                                                                                                                                                                                                                                                                                                                                                                                                                                                                                                                                                                                                                                                                                                                                                                                                                                                                                                                                                                                                                                                                                                                                                             |                   | il of                 | 1       | 0  | 0  |
|        |     |                                                                                                                                                                                                                                                                                                                                                                                                                                                                                                                                                                                                                                                                                                                                                                                                                                                                                                                                                                                                                                                                                                                                                                                                                                                                                                                                                                                                                                                                                                                                                                                                                                                                                                                                                                                                                                                                                                                                                                                                                                                                                                                               | Fire.             | J                     | ł       | 1. | 0  |
| 300    |     | 90 h                                                                                                                                                                                                                                                                                                                                                                                                                                                                                                                                                                                                                                                                                                                                                                                                                                                                                                                                                                                                                                                                                                                                                                                                                                                                                                                                                                                                                                                                                                                                                                                                                                                                                                                                                                                                                                                                                                                                                                                                                                                                                                                          | lan good          | Ball Yangle           | eque 3  | 6  | o  |
| 200    |     | 1953 yourwood Han                                                                                                                                                                                                                                                                                                                                                                                                                                                                                                                                                                                                                                                                                                                                                                                                                                                                                                                                                                                                                                                                                                                                                                                                                                                                                                                                                                                                                                                                                                                                                                                                                                                                                                                                                                                                                                                                                                                                                                                                                                                                                                             | leaden From       | Dorks Cherry          | D 18    | 18 | 0  |
| 200    | 5   | . aston Comp. 90                                                                                                                                                                                                                                                                                                                                                                                                                                                                                                                                                                                                                                                                                                                                                                                                                                                                                                                                                                                                                                                                                                                                                                                                                                                                                                                                                                                                                                                                                                                                                                                                                                                                                                                                                                                                                                                                                                                                                                                                                                                                                                              |                   | Cheg.                 | Re 4    | 5  | 2. |
| 200    | 7.  | - afford Shaw                                                                                                                                                                                                                                                                                                                                                                                                                                                                                                                                                                                                                                                                                                                                                                                                                                                                                                                                                                                                                                                                                                                                                                                                                                                                                                                                                                                                                                                                                                                                                                                                                                                                                                                                                                                                                                                                                                                                                                                                                                                                                                                 |                   | Cas                   | 2 04 2  | 14 | 10 |
| + Det. | /3  | " Water Dopt Jour                                                                                                                                                                                                                                                                                                                                                                                                                                                                                                                                                                                                                                                                                                                                                                                                                                                                                                                                                                                                                                                                                                                                                                                                                                                                                                                                                                                                                                                                                                                                                                                                                                                                                                                                                                                                                                                                                                                                                                                                                                                                                                             | The second second | Bas                   | 4 2 1   | 11 | ь  |
| 200    | 10  | - Gil & Boal                                                                                                                                                                                                                                                                                                                                                                                                                                                                                                                                                                                                                                                                                                                                                                                                                                                                                                                                                                                                                                                                                                                                                                                                                                                                                                                                                                                                                                                                                                                                                                                                                                                                                                                                                                                                                                                                                                                                                                                                                                                                                                                  |                   | 4600                  | 4       | 2  | 6  |
| hee    | 26  |                                                                                                                                                                                                                                                                                                                                                                                                                                                                                                                                                                                                                                                                                                                                                                                                                                                                                                                                                                                                                                                                                                                                                                                                                                                                                                                                                                                                                                                                                                                                                                                                                                                                                                                                                                                                                                                                                                                                                                                                                                                                                                                               |                   | 4640                  | 4. 1    | 2  | 6. |
| Dec    | 13  | John Baker 6 %                                                                                                                                                                                                                                                                                                                                                                                                                                                                                                                                                                                                                                                                                                                                                                                                                                                                                                                                                                                                                                                                                                                                                                                                                                                                                                                                                                                                                                                                                                                                                                                                                                                                                                                                                                                                                                                                                                                                                                                                                                                                                                                |                   | they                  | m 13    | 5  | 3  |
| Dec    | ii  | Rusel & Cresuie                                                                                                                                                                                                                                                                                                                                                                                                                                                                                                                                                                                                                                                                                                                                                                                                                                                                                                                                                                                                                                                                                                                                                                                                                                                                                                                                                                                                                                                                                                                                                                                                                                                                                                                                                                                                                                                                                                                                                                                                                                                                                                               | 4 Solicela        |                       | 20      |    | 6_ |
| Dec    | 12  | 1933 10 Brung A. Bo.                                                                                                                                                                                                                                                                                                                                                                                                                                                                                                                                                                                                                                                                                                                                                                                                                                                                                                                                                                                                                                                                                                                                                                                                                                                                                                                                                                                                                                                                                                                                                                                                                                                                                                                                                                                                                                                                                                                                                                                                                                                                                                          |                   | 5.74                  | - 7 29  | 0  | 0  |
| Dec    | 12  | At 1 to the state of the same |                   | 1000                  | - en 38 |    |    |
| Dec    |     | " J Foster & 8.                                                                                                                                                                                                                                                                                                                                                                                                                                                                                                                                                                                                                                                                                                                                                                                                                                                                                                                                                                                                                                                                                                                                                                                                                                                                                                                                                                                                                                                                                                                                                                                                                                                                                                                                                                                                                                                                                                                                                                                                                                                                                                               |                   | 50                    | m P 3   |    |    |
| Dec    | "   | . 2 Bay Boal                                                                                                                                                                                                                                                                                                                                                                                                                                                                                                                                                                                                                                                                                                                                                                                                                                                                                                                                                                                                                                                                                                                                                                                                                                                                                                                                                                                                                                                                                                                                                                                                                                                                                                                                                                                                                                                                                                                                                                                                                                                                                                                  |                   | 1221 00               |         | 12 | 0  |
| Dec    | 12  | . Chas Black                                                                                                                                                                                                                                                                                                                                                                                                                                                                                                                                                                                                                                                                                                                                                                                                                                                                                                                                                                                                                                                                                                                                                                                                                                                                                                                                                                                                                                                                                                                                                                                                                                                                                                                                                                                                                                                                                                                                                                                                                                                                                                                  |                   | 4 hey                 | m # 7   | 9  | 0  |
| chee   | 14  | 1935 76. 6 atkunia                                                                                                                                                                                                                                                                                                                                                                                                                                                                                                                                                                                                                                                                                                                                                                                                                                                                                                                                                                                                                                                                                                                                                                                                                                                                                                                                                                                                                                                                                                                                                                                                                                                                                                                                                                                                                                                                                                                                                                                                                                                                                                            |                   | Shap                  | E 84 8  | 6  | 6. |
| Dec    | 14  | - & Redmayne                                                                                                                                                                                                                                                                                                                                                                                                                                                                                                                                                                                                                                                                                                                                                                                                                                                                                                                                                                                                                                                                                                                                                                                                                                                                                                                                                                                                                                                                                                                                                                                                                                                                                                                                                                                                                                                                                                                                                                                                                                                                                                                  |                   |                       | 10      |    |    |
| Dec    | 15  | - yas Coken                                                                                                                                                                                                                                                                                                                                                                                                                                                                                                                                                                                                                                                                                                                                                                                                                                                                                                                                                                                                                                                                                                                                                                                                                                                                                                                                                                                                                                                                                                                                                                                                                                                                                                                                                                                                                                                                                                                                                                                                                                                                                                                   | 1                 | 1 1 1 1 1 1 1 1 1 1 1 | 1 1     | -  |    |

The First Page of the Cash Book

The life of a small-scale building company went smoothly. Bill married Madge Ward (1914-2006) in 1939 and moved into their new house which the company had built in Dobcroft Road. William, Annie, and Curtis moved next door when their house was finished in 1940.