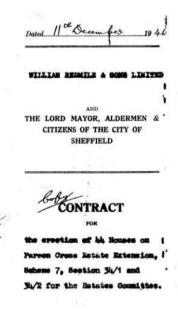

## **Rebuilding Sheffield**

After the war there was a tremendous housing shortage, and the company was contracted to build houses for Sheffield City Council on the Council Estates at Parson Cross and The Manor. In November 1946, W. Redmile & Sons became a Limited Company. During the late 1940s, 1950s, 1960s and early 1970s contract work was plentiful with council houses and schools being built, hospitals being extended and industry, commerce and banks requiring new or extended premises around Sheffield and North Derbyshire. Perhaps the most prestigious contract was the construction of Abbeydale Boys Grammar School in 1958, but this was only one of many major works which the company completed.

#### A New Era

The life of a contractor is always a fickle one and before 1950 the company had started looking for land so that it could build houses for sale on its own account which would provide a more stable occupation. A piece was bought at Gleadless from Florence Redmile, the widow of John Thomas Redmile (1888-1949) and then in the early 1950s, Curtis took the gamble of starting to buy land in Dronfield, which at that time of limited car ownership seemed to many to be a long way from Sheffield, eventually building thousands of houses on the Holmesdale and Hallowes Estates. Other houses were built at Birdwell, Stannington, Woodhouse, Killamarsh, Chesterfield, Baslow, Brook Meadows, and Mosborough.